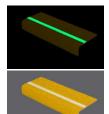

#### **GLOW-IN-THE-DARK**

A fully embedded, photoluminescent strip can be included on all TRAX products to provide glow-in-the-dark capability and critical visibility of emergency evacuation and egress pathways in any facility.