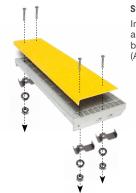

#### Step Cover Installation Over Grating

Install using stainless steel saddle assemblies complete with pan-head bolt, washer, and nyloc nut (All components to be stainless steel)

Saddle Clip Assembly

Install using self-tapping or self-drilling (Tek) screws or pan-head bolt, washer, and nyloc nut(All components to be stainless steel)