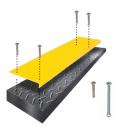

#### **INSTALLATIONS**

TRAX Step Covers can be attached to a variety of different tread materials using various methods:

#### Step Cover Installation Over Grating

Install using stainless steel saddle assemblies complete with pan-head bolt, washer, and nyloc nut (All components to be stainless steel)

Saddle Clip Assembly

Install using self-tapping or self-drilling (Tek) screws or pan-head bolt, washer, and nyloc nut(All components to be stainless steel)