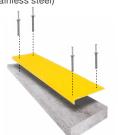

#### Step Cover Installation Over Concrete

Install using drop-in concrete anchors or similar fastener along