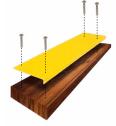

#### **Step Cover Installation Over Wood**

Install using 1/4" x 1 1/2" long, low profile, rounded head stainless steel screws