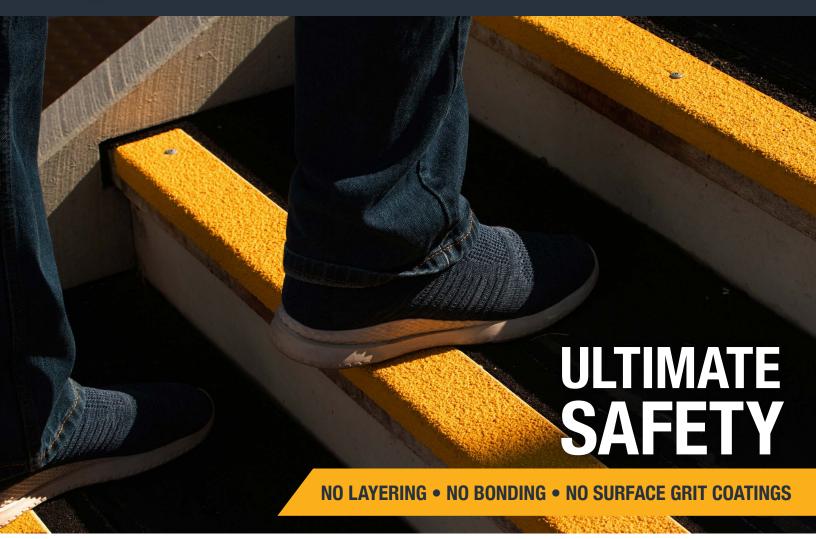

# **STEP COVERS**

Stair accidents can be serious, especially when descending. The most common causes of injury on stairs are overstepping the front of a tread or slipping on a surface with poor traction. But with TRAX Anti-Slip Step Covers, you can ensure workplace safety and avoid costly injury claims by eliminating slips, trips, and falls.

TRAX Step Covers provide maximum traction on stairs and prevent overstepping by defining the edge of each tread with a bright, contrasting line. Additionally, the covers create a durable high traction zone where it's most needed, over the leading edge of each tread.